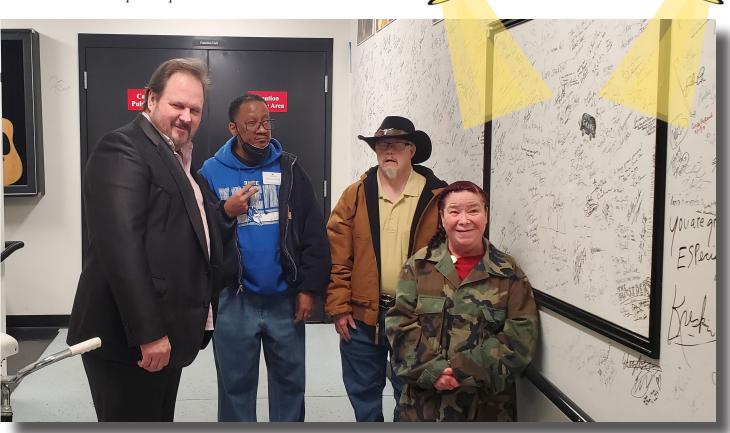

What better way to honor her life than with music, dancing, and the sound of "Sweet Caroline" blasting through the halls of Life Enrichment!

(Left to right) Participants Jennifer, E'sheika, Kenton, and Katie say thank you for making this such a special day!

(Left to right) Holly & Paul Godrey with staff member Donna Tesner.