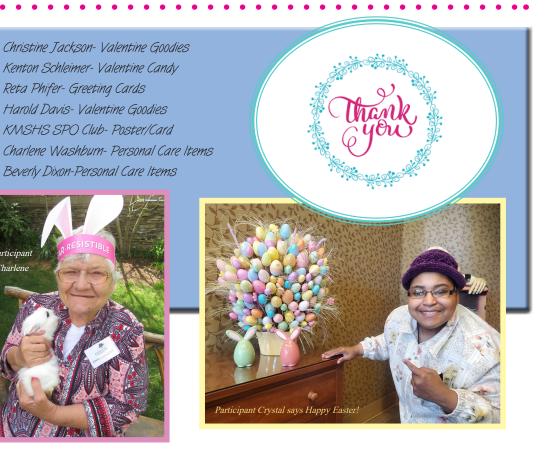

# Thank You For Making This Year's Valentine's Day So Special.

In memory of Caroline Godfrey, the following have given a gift to Life Enrichment Center.

Paul & Holly Godfrey, Doris McDaniel, Tim & Wanda Ware, Bobby & Cindy Phillips, Joe & Patsy Rountree, The Haynes Family, Nancy R. Nation, Emily Rountree, Trina Dees