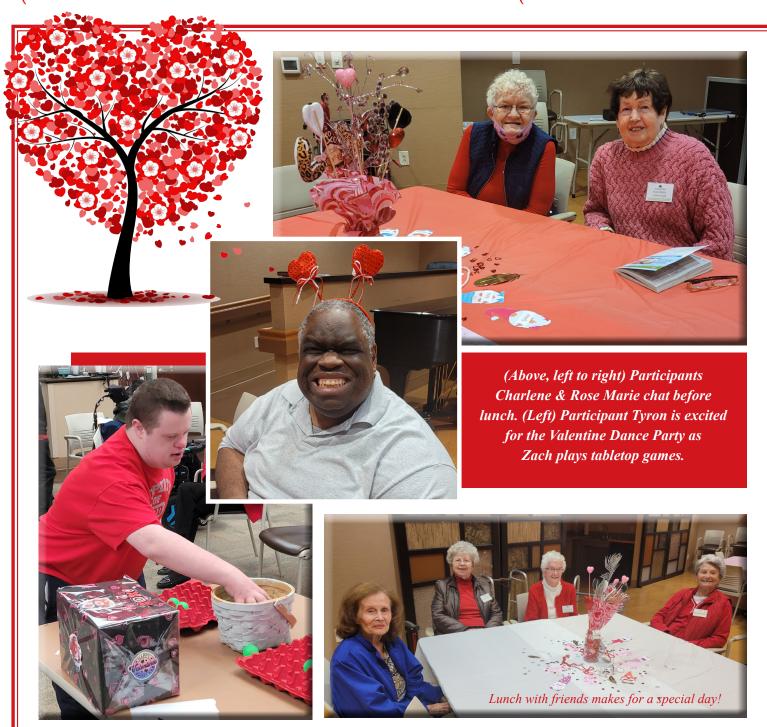

# Thank You For Making This Year's Valentine's Day So Special.

In memory of Caroline Godfrey, the following have given a gift to Life Enrichment Center.

Paul & Holly Godfrey, Doris McDaniel, Tim & Wanda Ware, Bobby & Cindy Phillips, Joe & Patsy Rountree, The Haynes Family, Nancy R. Nation, Emily Rountree, Trina Dees

# "Sweetheart Ball 2024"

Paul and Holly Godrey along with family, friends, and members of the community sponsored the 2nd Annual Sweetheart Ball in memory of their daughter, Caroline, who will always be remembered by her beautiful smile, her love of music, and her mischievous personality. When Caroline arrived, you knew the party could begin.

What better way to honor her life than with music, dancing, and the sound of "Sweet Caroline" blasting through the halls of Life Enrichment!

(Left to right) Participants Jennifer, E'sheika, Kenton, and Katie say thank you for making this such a special day!