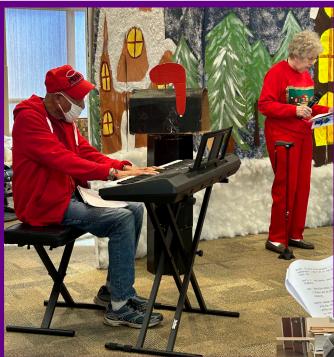

# Merry Christmas Charlie Brown!

This year, Shelby participants chose to perform a "Charlie Brown Christmas" for the 2023 LEC Christmas Play. Participants worked very hard to build & paint each prop, design costumes, and memorize their speaking parts.

(Above, left to right) Participant June plays piano for the role of "Schroeder" as Doris reads her lines as "Lucy". Participant Paul gets into character as Charlie Brown. (Right) Participants practice their lines for the big day!