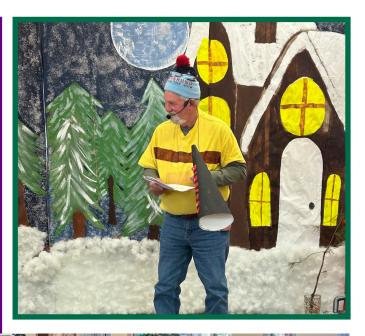

# Merry Christmas Charlie Brown!

This year, Shelby participants chose to perform a "Charlie Brown Christmas" for the 2023 LEC Christmas Play. Participants worked very hard to build & paint each prop, design costumes, and memorize their speaking parts.

(Above, left to right) Participant June plays piano for the role of "Schroeder" as Doris reads her lines as "Lucy". Participant Paul gets into character as Charlie Brown. (Right) Participants practice their lines for the big day!