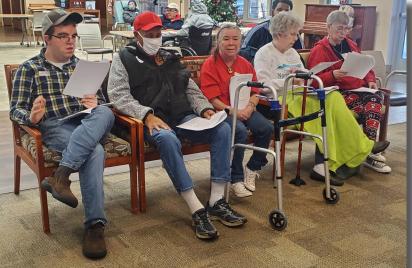

# Merry Christmas Charlie Brown!

This year, Shelby participants chose to perform a "Charlie Brown Christmas" for the 2023 LEC Christmas Play. Participants worked very hard to build & paint each prop, design costumes, and memorize their speaking parts.

(Above, left to right) Participant June plays piano for the role of "Schroeder" as Doris reads her lines as "Lucy". Participant Paul gets into character as Charlie Brown. (Right) Participants practice their lines for the big day!