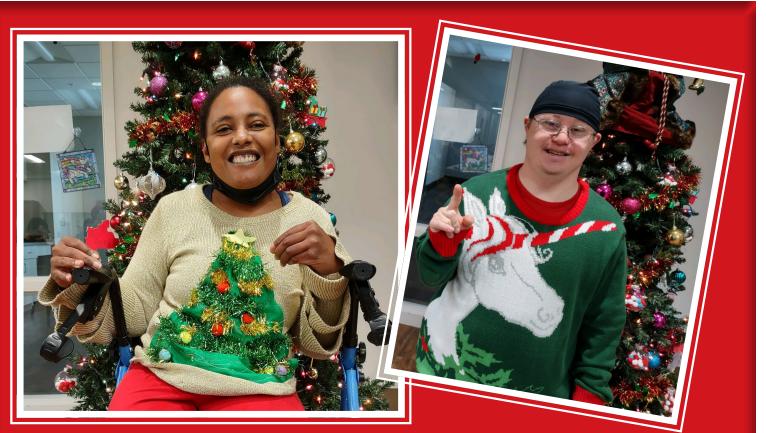

Neisler Center Participants C·J· & Matt show off their "Ugly Sweaters" during the LEC Christmas Fashion Show·

Thank you ...

Wally Wersching- Misc. Items Barbara Hannah- Craft Materials Debbie Spencer- Sweet Treats Mary Wallace- Sweet Treats Jane Swink- Bingo Prizes Keith & Betty Hawkins- Health Equipment Lynn Rowland- Magazines Harold Davis- Sweet Treats Amber Lowery- Sweet Treats Paul Godfrey- Magazines Jay Rhodes- Flowers