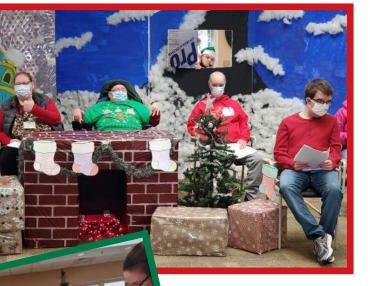

# Holiday Cheer At LEC!

The holiday season brings joy and excitement to the participants at Life Enrichment. The annual Christmas play is a program that we all look forward to. Participants start their planning months ahead to get ready for the big day! Creating costumes, props, decorations, music selections, and lots of practice. This year's virtual event was a huge success. Whether its painting, singing, building, or planning...every participant has an opportunity to participate.

(Above) This year Shelby participants performed
"How The Grinch Stole Christmas"
(Left) Participant Crystal
& staff member Carmela paint a back drop.

(Above) Carols by the Shelby LEC bell choir. (Right) participants Evelyn & Dot help with decorations.