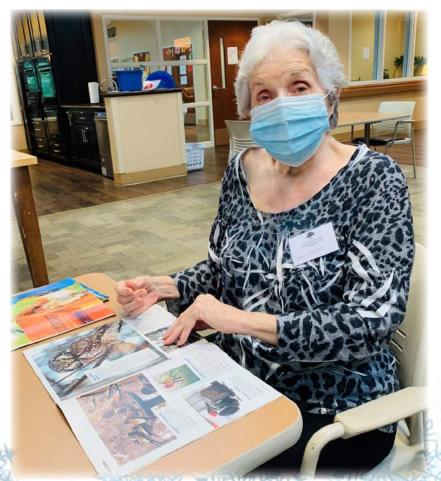

Call to schedule a FREE trial visit!

Participant Jane enjoys bird watching. Here, she looks through a Birds & Blooms magazine during the Horticultural Therapy program.