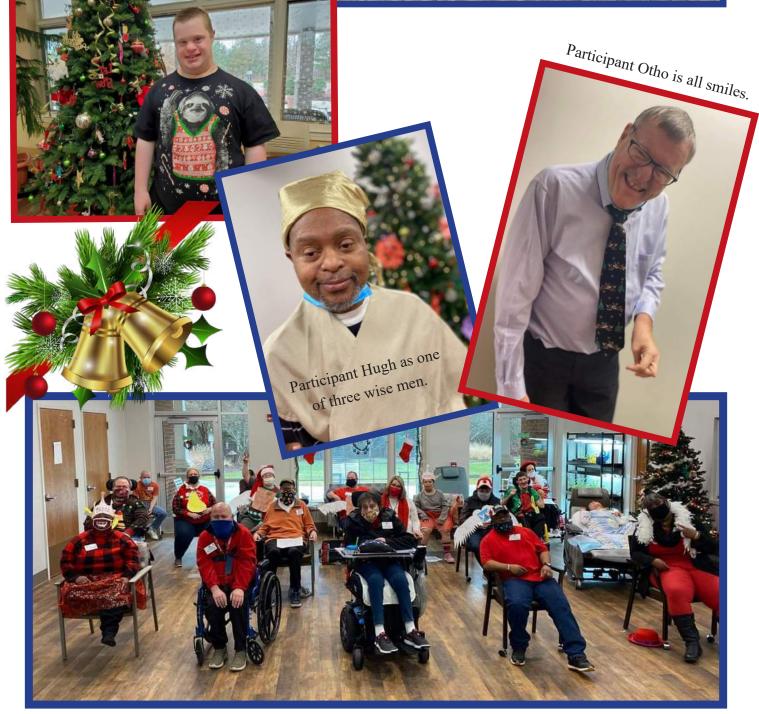

# Holiday Cheer At LEC!

The holiday season brings joy and excitement to the participants at Life Enrichment. The annual Christmas play is a program that we all look forward to. Participants start their planning months ahead to get ready for the big day! Creating costumes, props, decorations, music selections, and lots of practice. This year's virtual event was a huge success. Whether its painting, singing, building, or planning...every participant has an opportunity to participate.

(Above) This year Shelby participants performed
"How The Grinch Stole Christmas"
(Left) Participant Crystal
& staff member Carmela paint a back drop.

(Above) Carols by the Shelby LEC bell choir. (Right) participants Evelyn & Dot help with decorations.

(Right) Niesler Center participants tell the story of Jesus and his birth. Mary & Joeseph, Three Wise Men, and Angels were among those to tell the story. (Below) Participant Zach is proud of the tree he and others helped to decorate.

Here, Neisler Center participants represent the "Twelve Days" of Christmas.