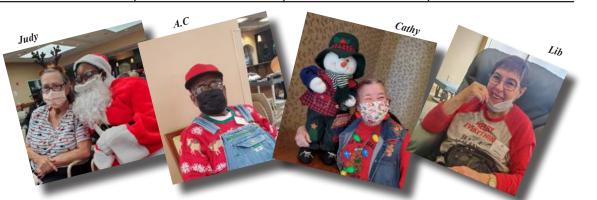

# Holiday Cheer At LEC!

The holiday season brings joy and excitement to the participants at Life Enrichment. The annual Christmas play is a program that we all look forward to. Participants start their planning months ahead to get ready for the big day! Creating costumes, props, decorations, music selections, and lots of practice. This year's virtual event was a huge success. Whether its painting, singing, building, or planning...every participant has an opportunity to participate.

(Above) This year Shelby participants performed
"How The Grinch Stole Christmas"
(Left) Participant Crystal
& staff member Carmela paint a back drop.

(Above) Carols by the Shelby LEC bell choir. (Right) participants Evelyn & Dot help with decorations.

(Right) Niesler Center participants tell the story of Jesus and his birth. Mary & Joeseph, Three Wise Men, and Angels were among those to tell the story. (Below) Participant Zach is proud of the tree he and others helped to decorate.

Here, Neisler Center participants represent the "Twelve Days" of Christmas.