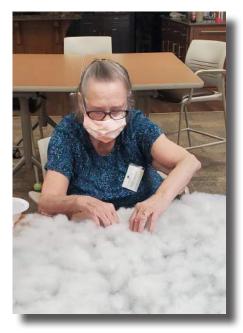

# Holiday Cheer At LEC!

The holiday season brings joy and excitement to the participants at Life Enrichment. The annual Christmas play is a program that we all look forward to. Participants start their planning months ahead to get ready for the big day! Creating costumes, props, decorations, music selections, and lots of practice. This year's virtual event was a huge success. Whether its painting, singing, building, or planning...every participant has an opportunity to participate.

(Above) This year Shelby participants performed
"How The Grinch Stole Christmas"
(Left) Participant Crystal
& staff member Carmela paint a back drop.

(Above) Carols by the Shelby LEC bell choir. (Right) participants Evelyn & Dot help with decorations.