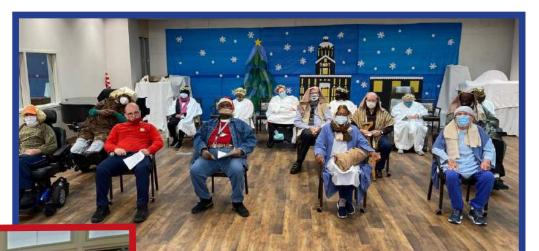

(Right) Niesler Center participants tell the story of Jesus and his birth. Mary & Joeseph, Three Wise Men, and Angels were among those to tell the story. (Below) Participant Zach is proud of the tree he and others helped to decorate.