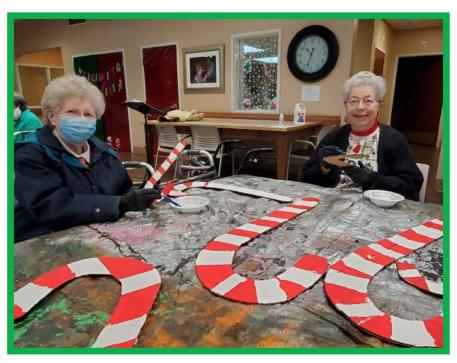

(Left to right) Participants Doris & Myrna paint candy cane decorations.

Friends:

The following have given a gift to Life Enrichment Center

Christine Hinson Shelby Presbyterian Church Dorothy Edwards Sunday School Class -Boiling Springs Baptist Church David L. Wray Frank & Barbara Hannah Tryon Equestrian Center Shelby Amateur Radio Club Welcome Wagon Club of Cleveland County Dover Foundation Inc.