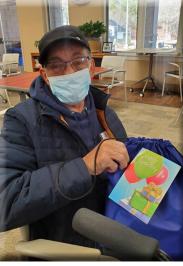

(Above, left to right) Participant Charlene celebrates her 62 birthday! Participant Ruthie says "Thank You for the chocolate!" (Left) Participant Daniel reads a birthday card from members of Mt. Sinai Baptist Church.