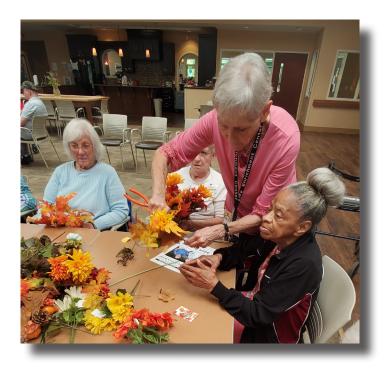

#### Mr. & Mrs. David Wilkison

(Left to right) Participants Calvin & Kenton work together during a Horticultural Therapy program.

....

(Left) Staff member Karmella gives participant Sandy a fresh coat of nail polish while participant Dot enjoys a foot spa.