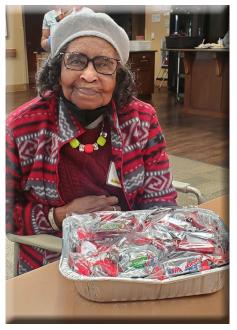

(Above, left to right) Participant Charlene celebrates her 62 birthday! Participant Ruthie says "Thank You for the chocolate!" (Left) Participant Daniel reads a birthday card from members of Mt. Sinai Baptist Church.