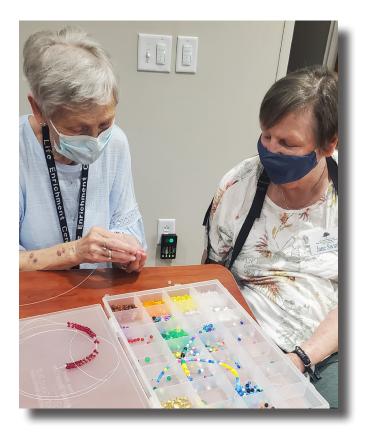

#### Mr. & Mrs. David Wilkison

(Left to right) Participants Calvin & Kenton work together during a Horticultural Therapy program.

....

(Left) Staff member Karmella gives participant Sandy a fresh coat of nail polish while participant Dot enjoys a foot spa.