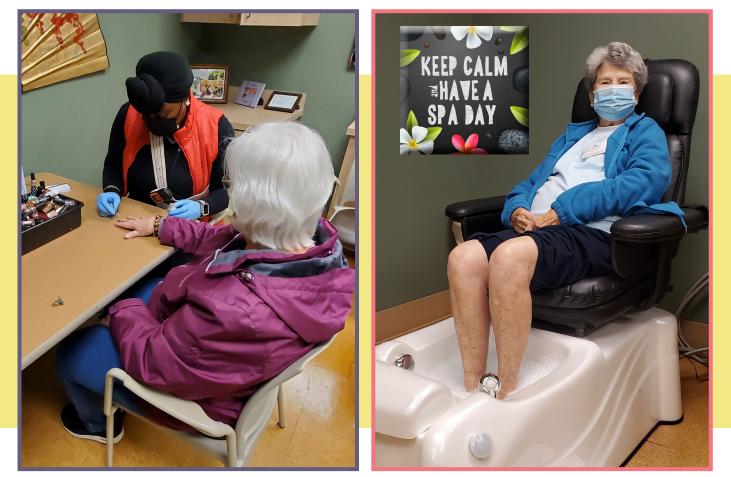

#### Mr. & Mrs. David Wilkison

(Left to right) Participants Calvin & Kenton work together during a Horticultural Therapy program.

....

(Left) Staff member Karmella gives participant Sandy a fresh coat of nail polish while participant Dot enjoys a foot spa.