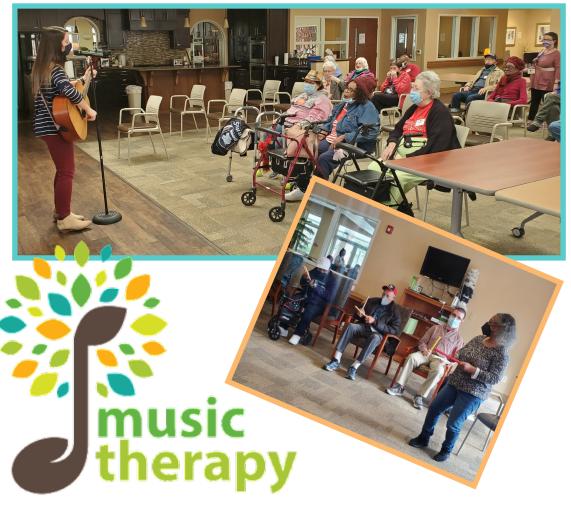

## Please Remember To Label All Coats, Jackets, And Sweaters!!

Music Therapist, Hannah Coleman, sings songs of the 50's while participants join in with rhythm sticks.