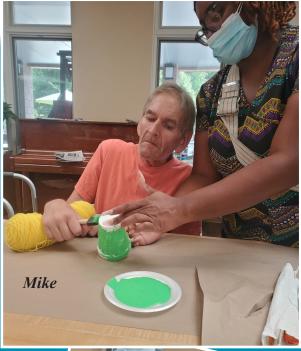

Participant Mike works every day to build his strength at LEC. Here, he and staff member Keairah, use a hand over hand motion while painting paper cups.

(Left) Participant Bennie & staff member Darlene enjoy a game of cornhole. (Above) Participant Terry says, "Hello!" while working on a hand made game for LEC Fall Week.