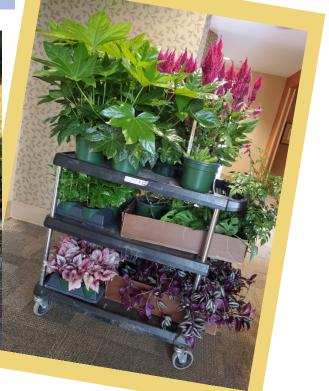

The LEC Plant Sale was a huge success! Participants planted, potted, and propagated several plant varieties. We would like to thank our friends, families, and caregivers for stopping by and showing support for the Life Enrichment Horticultural Therapy Program. We would also like to thank Matt Inverso for his donation of several beautiful potted plants to add to the selection! We look forward to many more sales to come!

(Left to right) Participants Thom, Terry, and Judy work together to plant a variety of succulents. (Below, left) Participant Rebecca enjoys the beautiful weather as she takes donations. The cart below was a true show stopper! Thanks again Matt!