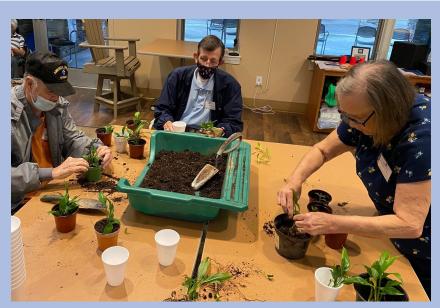

The LEC Plant Sale was a huge success! Participants planted, potted, and propagated several plant varieties. We would like to thank our friends, families, and caregivers for stopping by and showing support for the Life Enrichment Horticultural Therapy Program. We would also like to thank Matt Inverso for his donation of several beautiful potted plants to add to the selection! We look forward to many more sales to come!

(Left to right) Participants Thom, Terry, and Judy work together to plant a variety of succulents. (Below, left) Participant Rebecca enjoys the beautiful weather as she takes donations. The cart below was a true show stopper! Thanks again Matt!