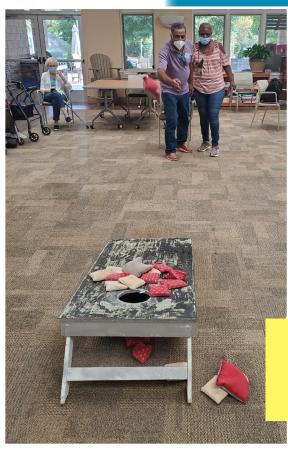

Participant Mike works every day to build his strength at LEC. Here, he and staff member Keairah, use a hand over hand motion while painting paper cups.

(Left) Participant Bennie & staff member Darlene enjoy a game of cornhole. (Above) Participant Terry says, "Hello!" while working on a hand made game for LEC Fall Week.