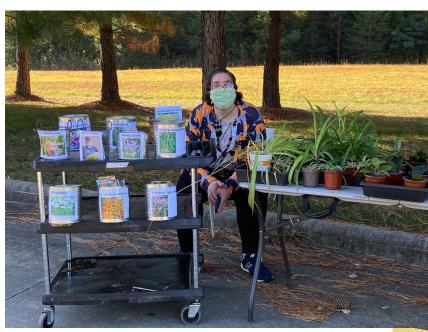

The LEC Plant Sale was a huge success! Participants planted, potted, and propagated several plant varieties. We would like to thank our friends, families, and caregivers for stopping by and showing support for the Life Enrichment Horticultural Therapy Program. We would also like to thank Matt Inverso for his donation of several beautiful potted plants to add to the selection! We look forward to many more sales to come!

(Left to right) Participants Thom, Terry, and Judy work together to plant a variety of succulents. (Below, left) Participant Rebecca enjoys the beautiful weather as she takes donations. The cart below was a true show stopper! Thanks again Matt!