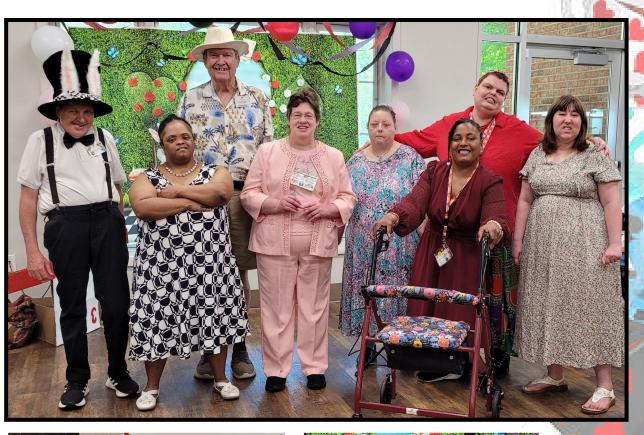

# A Hootenanny Hoedown

Neisler Center
participants
turn LEC into their
very own Wonderland.
Decorations, props,
costumes, and themed
snacks were made
by participants
themselves.

# Alice In Wonderland