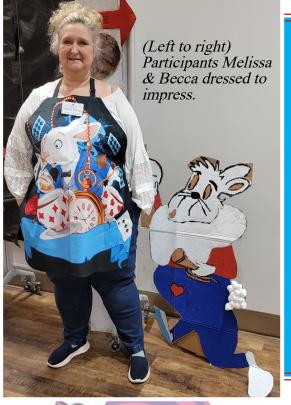

# A Hootenanny Hoedown

Neisler Center
participants
turn LEC into their
very own Wonderland.
Decorations, props,
costumes, and themed
snacks were made
by participants
themselves.

# Alice In Wonderland