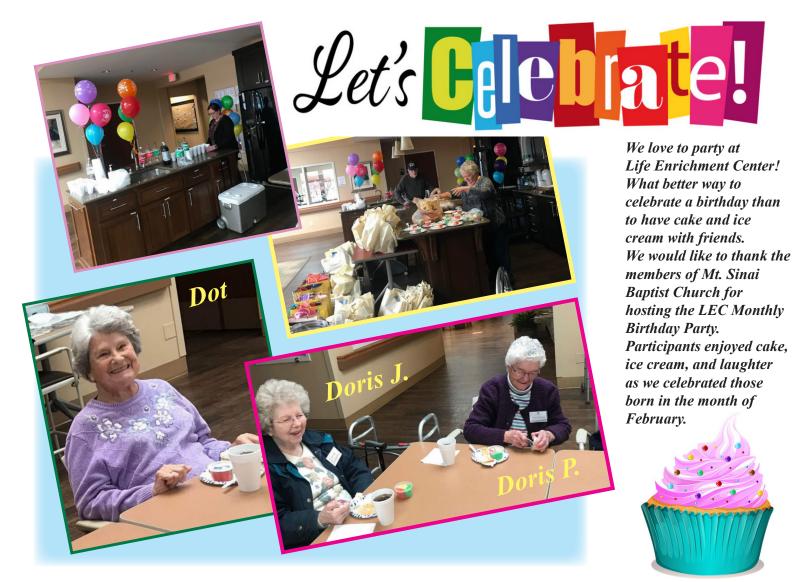

|                                                                                |                                                                    | Hero T-Shirt                                                                  |
| Baked Ham, Black Eyed Peas, Cauliflower,<br>Roll, Peaches             | Lasagna w/Meat Sauce, Garden Salad,<br>Bread Stick, Mixed Fruit | Roasted Turkey, Sweet Potato Casserole,<br>Green Beans, Roll, Mandarin Oranges | Chicken Tenders, Vegetable Pasta Salad,<br>Roll, Pineapple         | Cheeseburger w/Lettuce & Tomato,<br>Baked Beans, Pears                        |







(Above) Participant Missy shows off the mask she made during the LEC Mardi Gras celebration. (Middle, left to right) Participants Lisa ≇ Esheika enjoy the Mardi Gras Dance Party.







| Name<br>Address          |                                                                                                 |                                                                                                                                                  |
|--------------------------|-------------------------------------------------------------------------------------------------|--------------------------------------------------------------------------------------------------------------------------------------------------|
| Address                  |                                                                                                 |