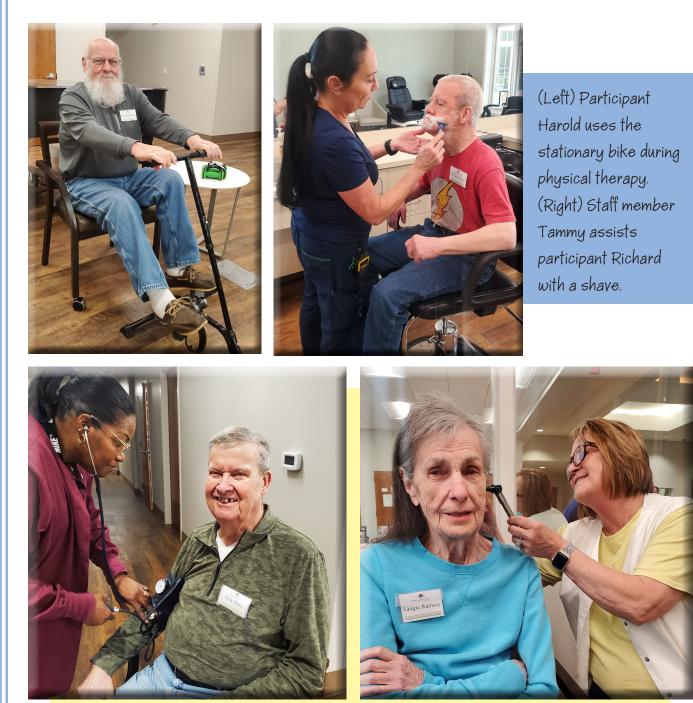

Certified Nurses and trained staff are avaiable every day for medical needs.

(Left) Participant Ann picks the first blooms of the season. (Left to right) Ann, Cathy, and Lizzie enjoy the new swing.

(Left) Participants Guy ≇ Cindy work together along with friends to assemble the new swings.