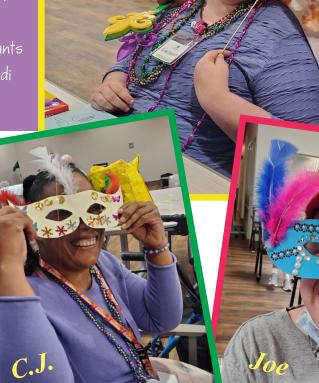

|                                                                                |                                                                    | Hero T-Shirt                                                                  |
| Baked Ham, Black Eyed Peas, Cauliflower,<br>Roll, Peaches             | Lasagna w/Meat Sauce, Garden Salad,<br>Bread Stick, Mixed Fruit | Roasted Turkey, Sweet Potato Casserole,<br>Green Beans, Roll, Mandarin Oranges | Chicken Tenders, Vegetable Pasta Salad,<br>Roll, Pineapple         | Cheeseburger w/Lettuce & Tomato,<br>Baked Beans, Pears                        |







(Above) Participant Missy shows off the mask she made during the LEC Mardi Gras celebration. (Middle, left to right) Participants Lisa ≇ Esheika enjoy the Mardi Gras Dance Party.







| Name<br>Address          |                                                                                                 |                                                                                                                                                  |
|--------------------------|-------------------------------------------------------------------------------------------------|--------------------------------------------------------------------------------------------------------------------------------------------------|
| Address                  |                                                                                                 |