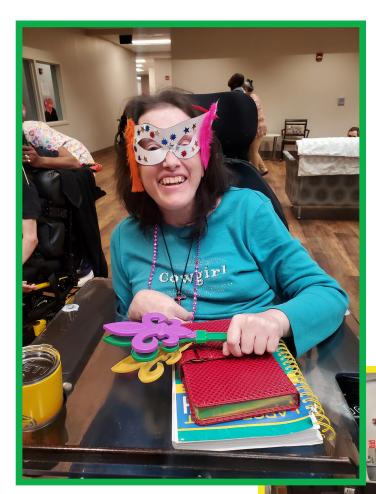

r                                                      |
|                                                                       | SPA DAY                                                         |                                                                                |                                                                    | Hero T-Shirt                                                                  |
| Baked Ham, Black Eyed Peas, Cauliflower,<br>Roll, Peaches             | Lasagna w/Meat Sauce, Garden Salad,<br>Bread Stick, Mixed Fruit | Roasted Turkey, Sweet Potato Casserole,<br>Green Beans, Roll, Mandarin Oranges | Chicken Tenders, Vegetable Pasta Salad,<br>Roll, Pineapple         | Cheeseburger w/Lettuce & Tomato,<br>Baked Beans, Pears                        |







(Above) Participant Missy shows off the mask she made during the LEC Mardi Gras celebration. (Middle, left to right) Participants Lisa ≇ Esheika enjoy the Mardi Gras Dance Party.







| Name<br>Address          |                                                                                                 |                                                                                                                                                  |
|--------------------------|-------------------------------------------------------------------------------------------------|--------------------------------------------------------------------------------------------------------------------------------------------------|
| Address                  |