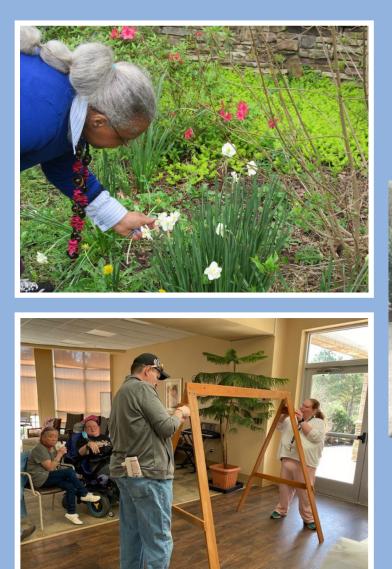

Certified Nurses and trained staff are avaiable every day for medical needs.

(Left) Participant Ann picks the first blooms of the season. (Left to right) Ann, Cathy, and Lizzie enjoy the new swing.

(Left) Participants Guy ≇ Cindy work together along with friends to assemble the new swings.

Throughout the year participants grow a variety of house plants to sell in the annual LEC Plant Sale. The proceeds are used to buy supplies for the Horticultural Program. This year, participants chose to use the money to purchase two beautiful swings for LEC's Healing Gardens!