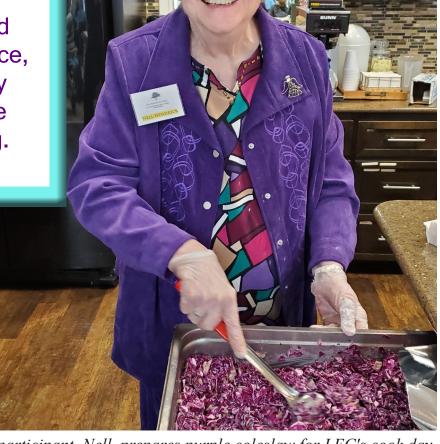

# Call Today!

Shelby participant, Nell, prepares purple coleslaw for LEC's cook day.