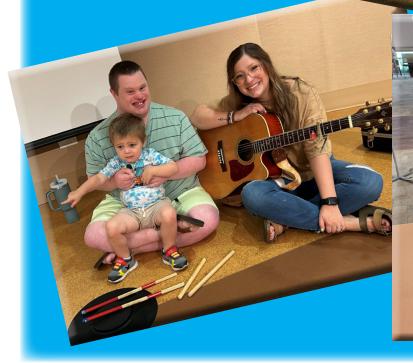

Participant Brayden (right) stands with volunteer Ashley beside his sports car.

(Left) Participant Zach holds his nephew Lawson as his sister, Becca, plays guitar. (Right) Volunteers Dianne & Rachel host Bingo Bonanza.