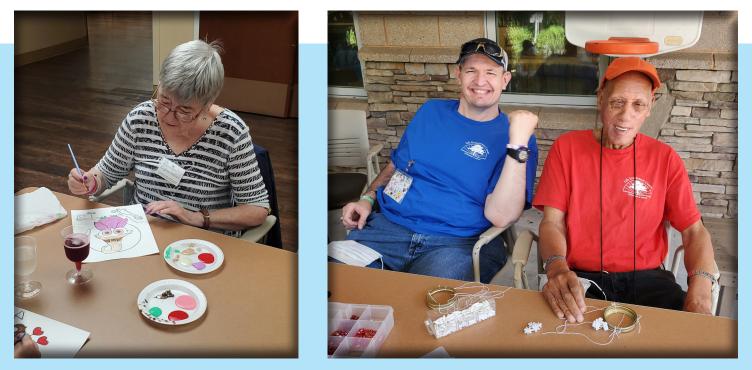

Life Enrichment Center offers a variety of meaningful programs every day.

Participant Ernest and staff member Kenya lead a group in daily exercise.

(Left to right) Participant Regina shows her creativity during a paint & sip program. Participant Guy & June make wind chimes.