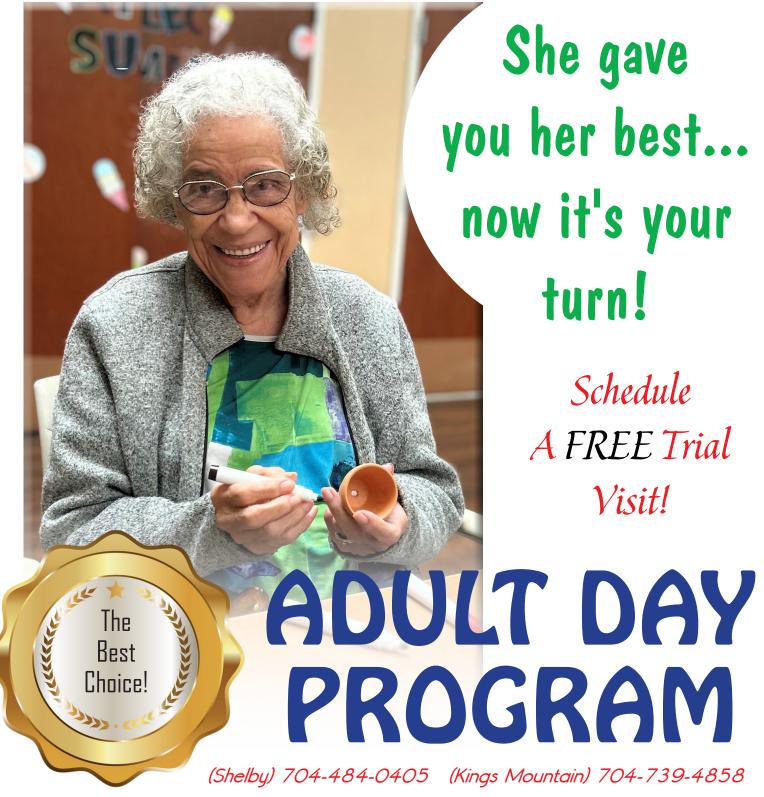

# Something For Everyone!

Neisler Center participants make posters for an upcoming activity.

Building social networks and participating in social activities are like exercises for your brain. They keep your mind agile and improve cognitive function. Socialization can even help prevent mental decline and lower the risk of dementia.