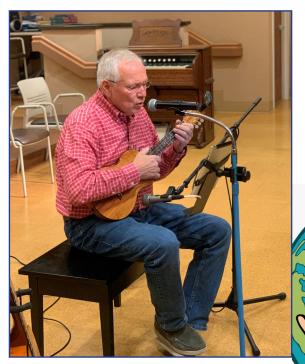

# Volunteers Make Our World Go Around!!

Each month, Shelby participants enjoy Ukulele music from Tom Wood.

Volunteers Are What Make Life Enrichment Such A Special Place. If You Have A Talent, The Time, Or Interest Call Today To See How You Can Make A Difference In