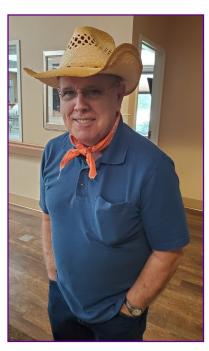

The LEC Fall Festival was a huge success! Participants played festive games, visited the LEC "Haunted House", and had a chance to show off their awesome Halloween costumes during the Halloween fashion show! (Above)Pictured left to right, Shelby participants

Sonya, Jim, Cathy, and Denver.