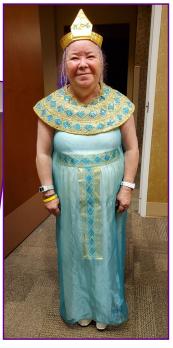

The LEC Fall Festival was a huge success! Participants played festive games, visited the LEC "Haunted House", and had a chance to show off their awesome Halloween costumes during the Halloween fashion show! (Above)Pictured left to right, Shelby participants

Sonya, Jim, Cathy, and Denver.