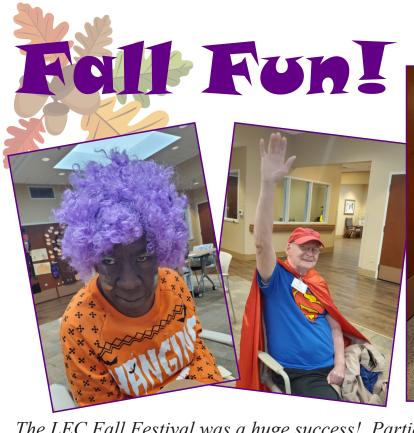

The LEC Fall Festival was a huge success! Participants played festive games, visited the LEC "Haunted House", and had a chance to show off their awesome Halloween costumes during the Halloween fashion show! (Above)Pictured left to right, Shelby participants

Sonya, Jim, Cathy, and Denver.