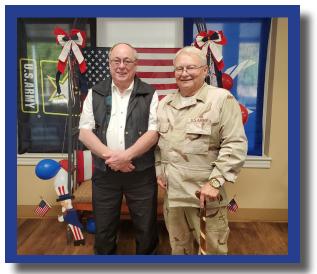

## Every day is Veterans Day at LEC!

(Above) Pictured left to right, Shelby LEC Veterans Jessie, Wayne, Gary, and Frank were among those honored at the 2019 Veterans Day luncheon held at The Neal Center. (Pictured right) Veterans, Mike Saine (left) and Don Edwards, helped LEC honor its Veterans at this year's Veterans Day celebration.