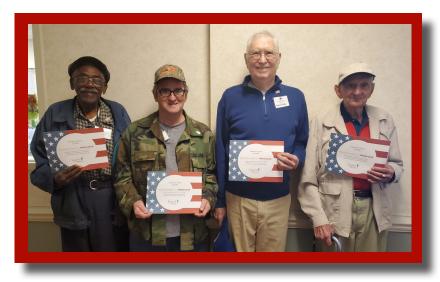

## Every day is Veterans Day at LEC!

(Above) Pictured left to right, Shelby LEC Veterans Jessie, Wayne, Gary, and Frank were among those honored at the 2019 Veterans Day luncheon held at The Neal Center. (Pictured right) Veterans, Mike Saine (left) and Don Edwards, helped LEC honor its Veterans at this year's Veterans Day celebration.