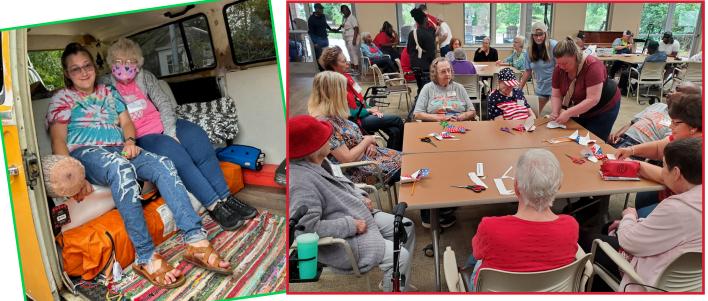

(Left to right) Participants Lizzie & Charlene check out a VW bus.

Participants work together to make Fourth Of July decorations.

... All in a day at Life Enrichment!

Life Enrichment had the pleasure of meeting Robert Walton & East Coast VW. He shared the story behind their Volkswagen caravan. Participants were able to get inside, sit behind the wheel, and imagine "life on the road".