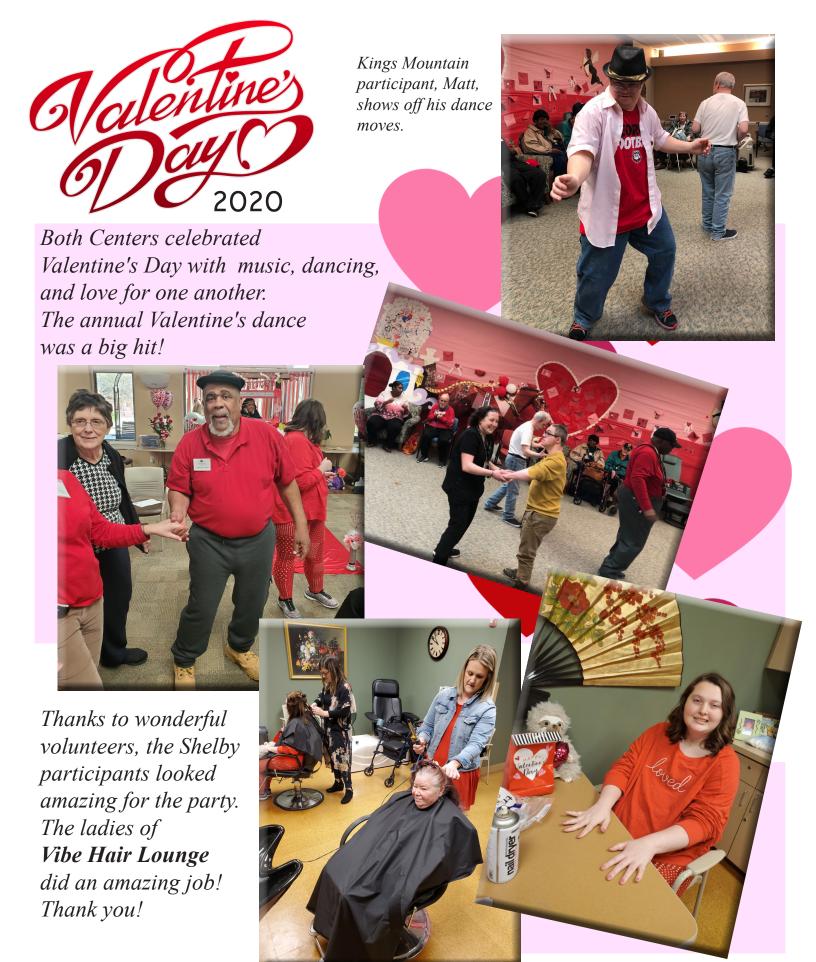

Music Therapy Programs Provided By Hannah Coleman Sewing Club Hosted By Candy Bridges \* Veterans Corner Hosted By Gene Bridges

Cathy gets her hair curled and Kelsey shows off her manicure.