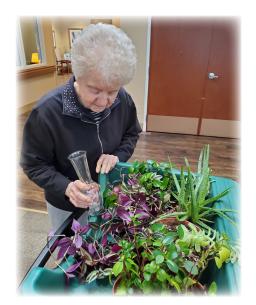

# Power of Plants and Music...

Horticultural therapy and Music therapy create lots of opportunities for socialization, and experiences that are rewarding and fun. In horticultural therapy, participants may work together to do activities like creating beautiful center pieces for our dining tables. In music therapy, participants join in singing, dancing, and creating music together. Both programs provide participants with opportunities for socialization, reminiscing, and making new friends

(Left to right) Participants Maxine, A.C, and Margaret share their love of music and gardening.

Hugh Eaker-Personal Care items
Connie Willis-Clothes

"achel Littlejohn-Board Games
"arison-Valentine Decorations
"rines