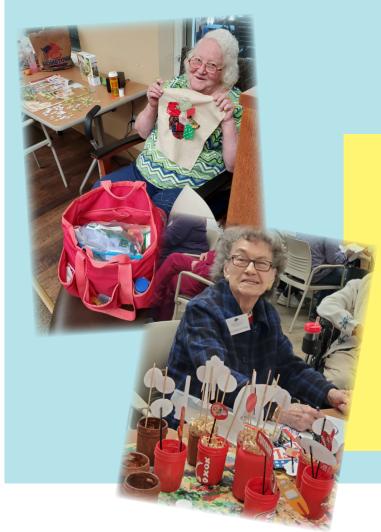

# Power of Plants and Music...

Horticultural therapy and Music therapy create lots of opportunities for socialization, and experiences that are rewarding and fun. In horticultural therapy, participants may work together to do activities like creating beautiful center pieces for our dining tables. In music therapy, participants join in singing, dancing, and creating music together. Both programs provide participants with opportunities for socialization, reminiscing, and making new friends

(Left to right) Participants Maxine, A.C, and Margaret share their love of music and gardening.

Hugh Eaker-Personal Care items
Connie Willis-Clothes

"achel Littlejohn-Board Games
"arison-Valentine Decorations
"rines