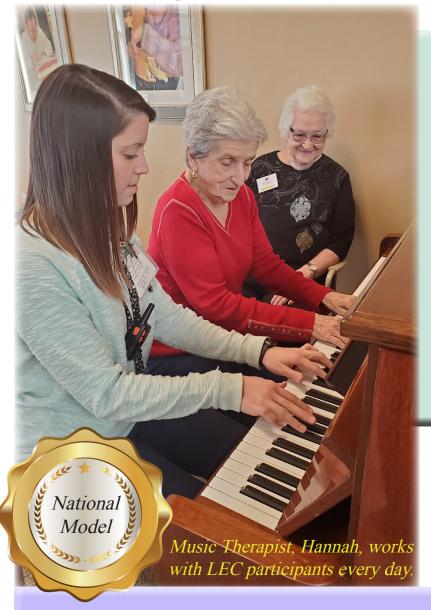

# Power of Plants and Music...

Horticultural therapy and Music therapy create lots of opportunities for socialization, and experiences that are rewarding and fun. In horticultural therapy, participants may work together to do activities like creating beautiful center pieces for our dining tables. In music therapy, participants join in singing, dancing, and creating music together. Both programs provide participants with opportunities for socialization, reminiscing, and making new friends

(Left to right) Participants Maxine, A.C, and Margaret share their love of music and gardening.

Hugh Eaker-Personal Care items
Connie Willis-Clothes

"achel Littlejohn-Board Games
"arison-Valentine Decorations
"rines