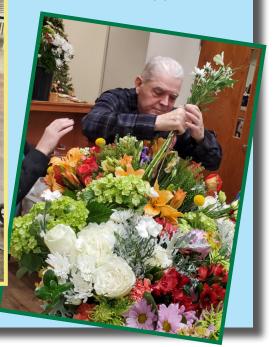

Participant Bill helps to arrange the beautiful flowers donated by Bessie Hopper.