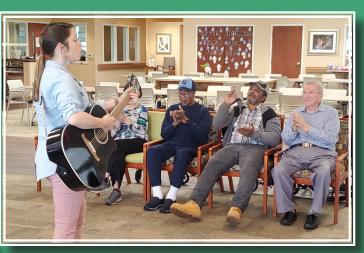

# Something For Everyone...

(Left) Veteran Michael salutes as the National Anthem is being played. (Right) Participants join in as Muisc Therapist Hannah plays songs of the 70's.

Physical exercise is a daily routine at LEC. Below, participant Harold works on his upper body strength. Participant Pauline is rocking to the beat during Music Therapy.