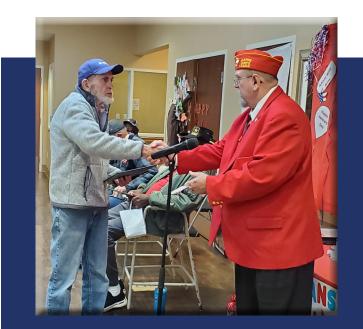

- Quality Health Care
- Meaningful Activities
  - Baths/Showers
  - Nutritious Meals
- Meeting Fellow Veterans
- Transportation To LEC

(Above) Veteran Todd Carpenter, Marine Corps League N.C. Foothills Detachment, shakes hands with Veteran John as he presents him with a certificate of service. (Below) Veteran Mike chooses the perfect place to hang the plant he has grown.