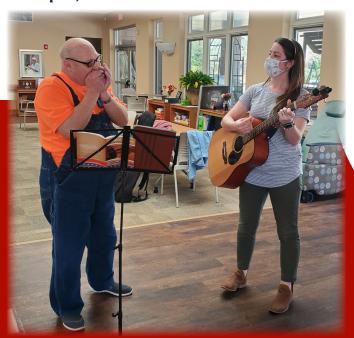

Retired Army Veteran,

Johnny, plays a harmonica duet with Music

Therapist, Hannah Coleman.