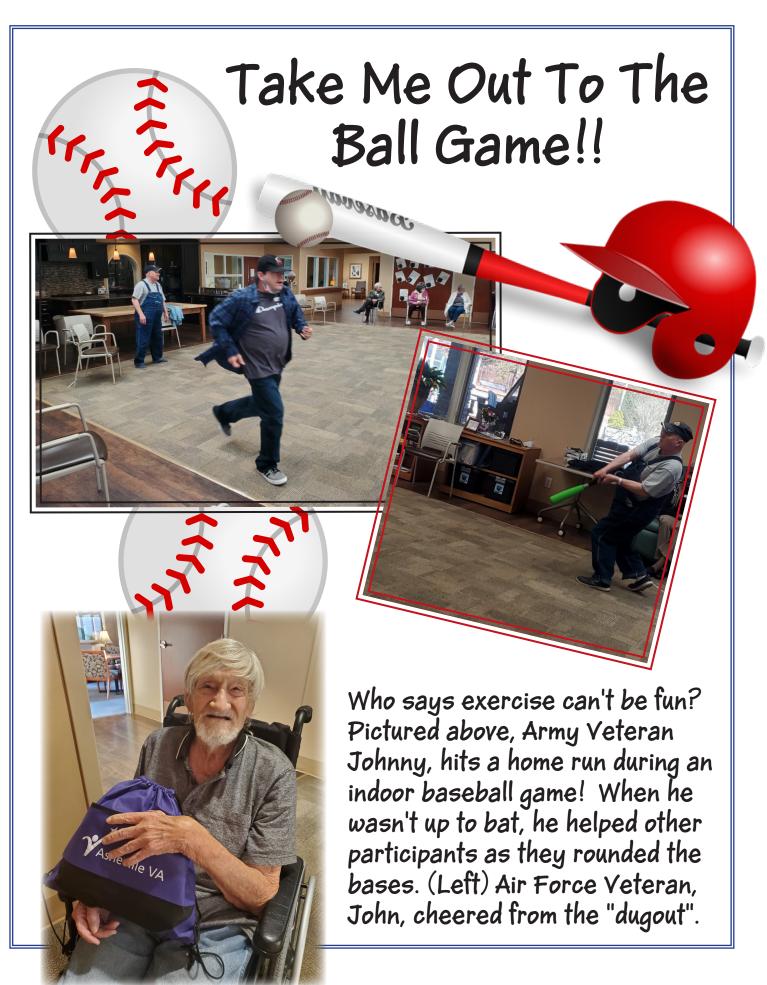

Tomato Soup-Grilled Cheese Sandwich-

Okra-Mandarin Oranges

14 Wednesday

Saved By The Bell Trivia

◆The History Of

Abraham Lincoln

First Pitch! Indoor Softball