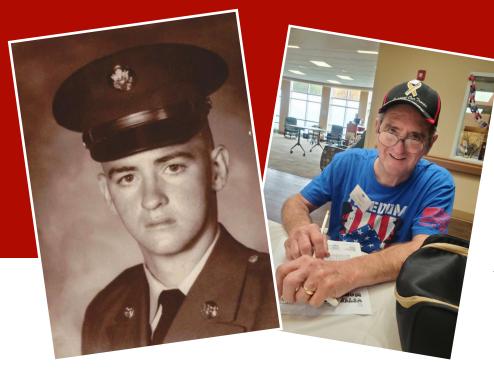

Retired Army Veteran,
Wayne, served four years in
the United States Military.
He now enjoys spending time
with his fellow
veterans sharing stories,
woodworking, and reading the
morning paper
along with a hot cup of
coffee!