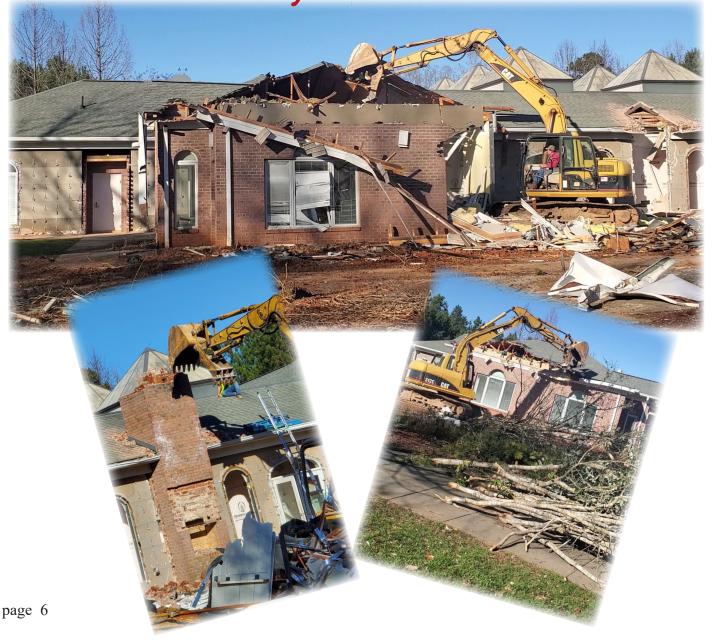

Music Therapy with Hannah Corned Beef-Cabbage-Red Potatoes-Roll-Pineapple

30 Friday

LEC 2021 Kentucky Derby

BLT on Wheat-Beets-Macaroni Salad-Pineapple Did you know that the Neisler Center started an expansion and full renovation in November 2019? Many businesses were closed due to the COVID-19 pandemic but the renovations continued! Participants plan to transition to the new expansion at the end of April while renovations of the existing building take place. The anticipated completion date for the entire project will be late August of 2021...