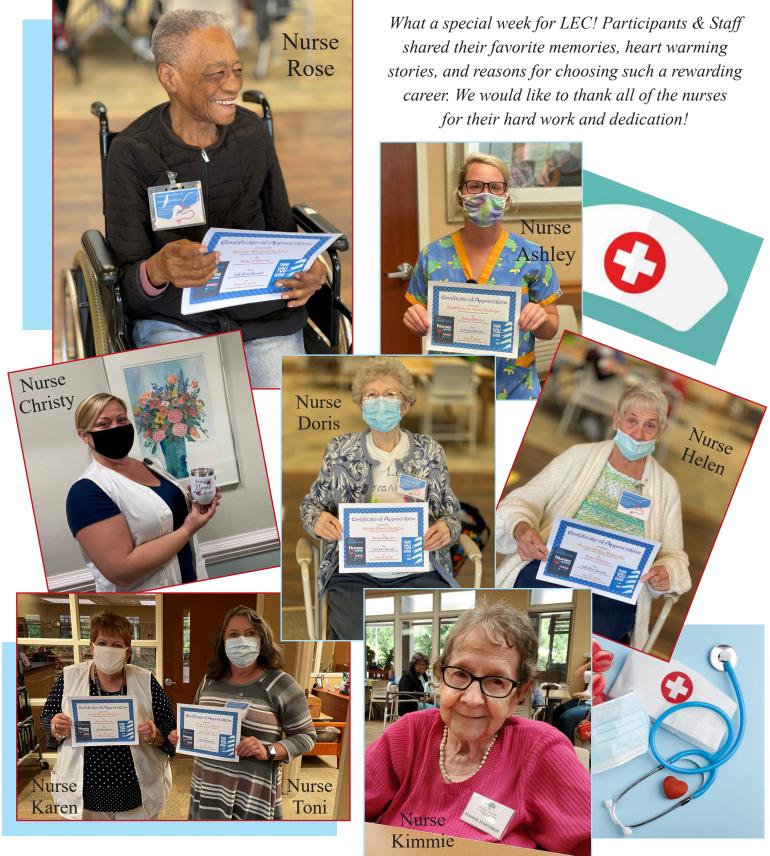

# Celebrating National Nurses Week!

Participant Jim paints pyramids for the Shelby LEC Prom.

Lillie Hinton- Sewing Supplies Kaye Hartman- Misc. Items Janice Bullard- Magazines Sharon Carey- Personal Care Items Sheryl Leu- Magazines Dottie Parker- Bingo Prizes Carmen & Carol Annette- Fabric Crystal Love- Misc. Items Ann Jones- Bingo Prizes Sara Hamrick- Coloring Books **Dianne Garner- Prom Decorations** Linda Goforth- Magazines Mary Chambers & Family- Personal Care Items David Froneberger- Body Cream Paul & Holly Godfrey- Plastic Bags Brenda Lovelace- Medical Supplies