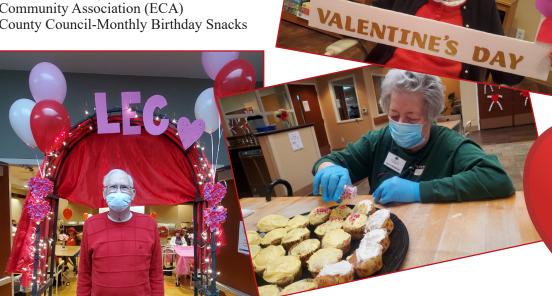

LEC's

2021 Valentine's

Day Celebration

Participants enjoyed fellowship, sweet treats, and lots of dancing at the LEC Valentine's Day party! Pictured above, participant Gary stands in front of the "Love Arch", Participant Myrna decorates cupcakes, and participant Mary shows off the LEC Valentine's Day photo frame.