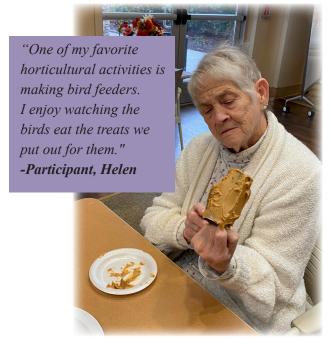

## Horticultural Therapy

## Music Therapy

"One of my favorite things about Music Therapy is that we learn something new each time. I am proud to be able to play instruments independently." -Participant, Michael