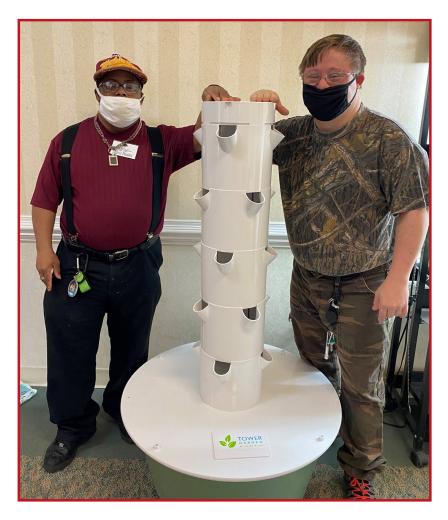

### Friends:

The following have given a gift to Life Enrichment Center:

**Duncan Blount Dianne Harrison** 

Pictured above (left to right) Niesler Center participants, Stevie & Matt, assemble a Tower Garden donated by Latonya Gillard in loving memory to celebrate the birthday of her father, Mr. Ronnie Bell.

Thank You Latonya!

Ronnie Bell, 1949-2018