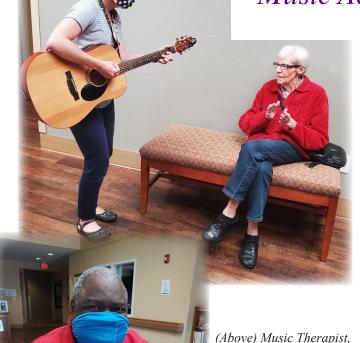

# Music Activities vs. Music Therapy

The benefits of music can be found in both music activities and music therapy, however our board certified music therapist takes a more intentional approach to engaging in music. Music therapy is a research based professional discipline that applies science to the creative, emotional, and energizing experiences of music for health benefits and goals. In music therapy, goals are more individualized and activities are tailored directly to the strengths and needs of (Above) Music Therapist, Hannah Coleman, uses her

guitar to play participant Lorraine's favorite song. (Left) Participant Tyron plays tambourine during the LEC

drum circle.