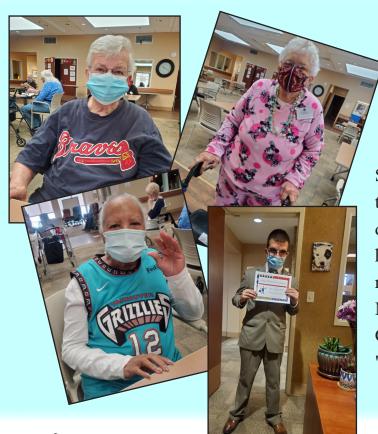

# SPIRIT

Shelby participants show off their favorite sports teams, pajama sets, and their "Sunday's Best" during LEC's spirit week! (Top left) Claudia wears her favorite baseball team. (Bottom left) Martha roots for her favorite basketball team. (Top right) Mickey Mouse pajamas are the way to go for Charlene. (Bottom right) Brayden was chosen for "Best Dressed" during the LEC fashion show!