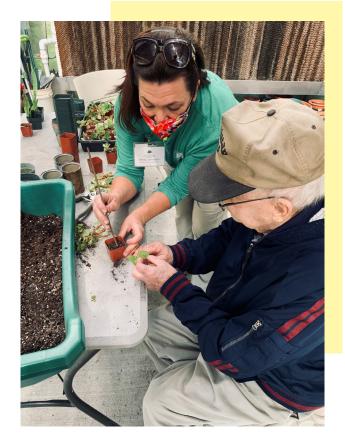

# Horticultural Therapy

(Right) Horticultural Therapist,
Debra Edwards, works with participant Bill,
to plant winter vegetables for the LEC
greenhouse. Gardening can reduce stress,
boost brain health, and studies indicate that
daily gardening can lower the risk of
dementia by up to 36%, making it great
natural therapy for seniors.