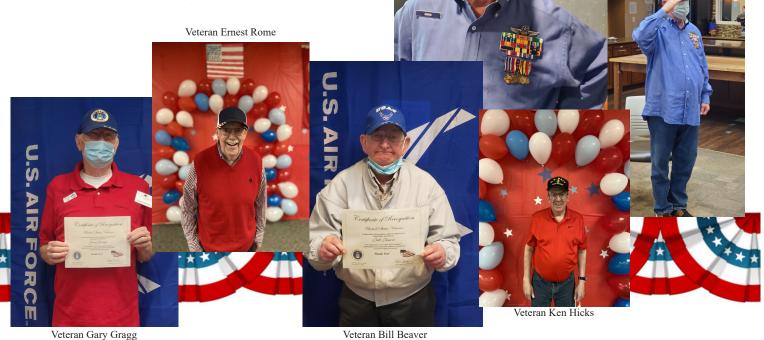

## Every day is Veterans Day at LEC!

We honor and thank each veteran for their commitment and dedication to our country! LEC retired veterans shared stories, pictures, and military achievements during the 2020 LEC Veterans Day celebration.