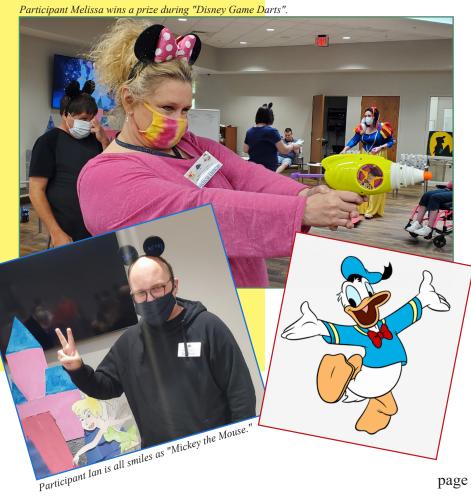

"Theme Days" are a fun way for participants to showcase their creativity. Neisler Center participants used their artistic abilities to create games, design decorations, and even put together their own costumes for the 2021 LEC Disney Day. Participants enjoyed Disney movies, Disney themed snacks, and danced to the soundtracks of Disney Movie classics!

Participant Jennifer plays a game of "Ring The Basket."

Participant Katrena is a Putt-Putt pro.