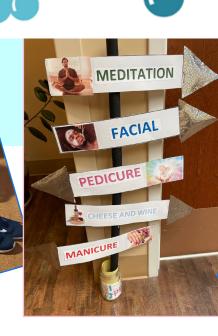

Shelby participants enjoyed a full day of relaxation during the LEC Spa Day!

Participant Myrna enjoys a facial.

Participant Dottie relaxes during a pedicure.

Facials, pedicures, manicures, and massages were given to all who participated.