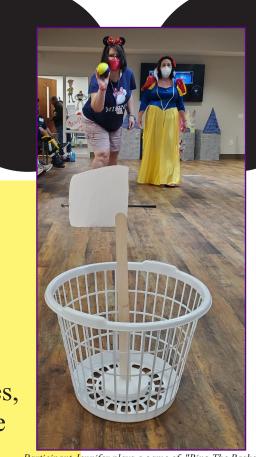

"Theme Days" are a fun way for participants to showcase their creativity. Neisler Center participants used their artistic abilities to create games, design decorations, and even put together their own costumes for the 2021 LEC Disney Day. Participants enjoyed Disney movies, Disney themed snacks, and danced to the soundtracks of Disney Movie classics!

Participant Jennifer plays a game of "Ring The Basket."

Participant Katrena is a Putt-Putt pro.