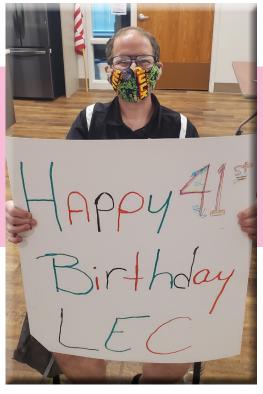

Participant Denise dances with joy during the celebration.

Participant Joe Lee loves a good party! Here he holds a poster he and other participants made for the Neisler Center.