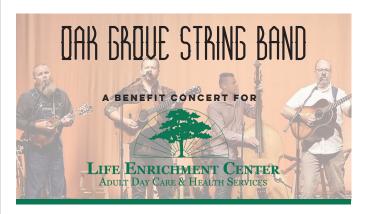

#### THE DON GIBSON THEATRE

318 South Washington Street • Shelby, NC 28150

#### FRIDAY, SEPTEMBER 17TH

Doors Open at 6pm • Show Starts at 7pm

TICKETS AVAILABLE AT DONGIBSONTHEATER.COM

TICKETS: \$30 PLUS TAX & FEES 100% OF PROCEEDS GO TO LIFE ENRICHMENT CENTER

THANK YOU TO OUR SPONSORS