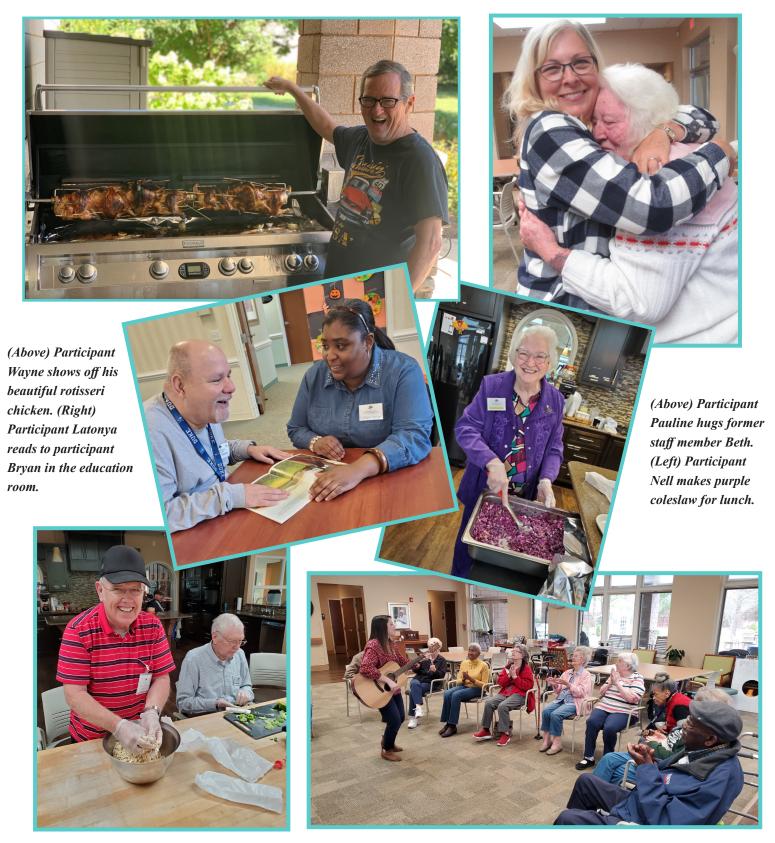

# "All Who Enter Here Are Loved."

(Left) Participants help prepare lunch during a men's cooking group. (Right) Music Therapist, Hannah Coleman, leads a music program with songs of the 50's.