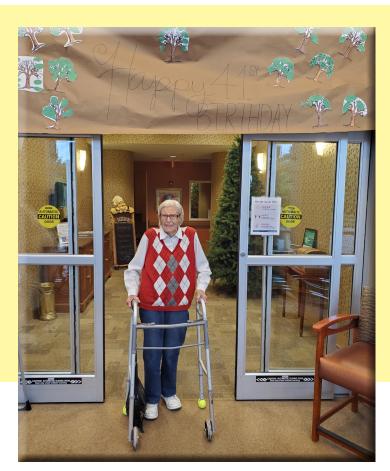

# Friends:

The following has given a gift to Life Enrichment Center

Betsy & Jerry McPherson Ladies Of Elizabeth Baptist

Participant Lorraine poses under the LEC birthday banner made by the Shelby participants.