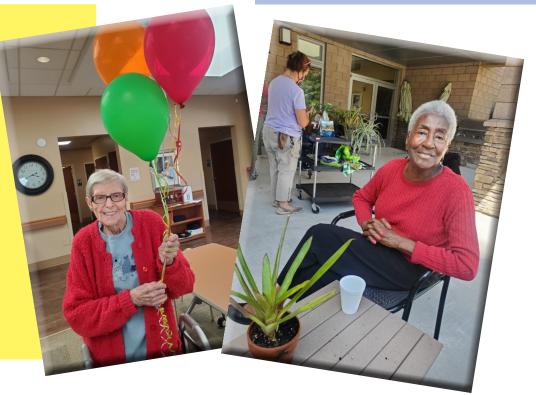

(Left) Participant Lorraine is all smiles during the LEC monthly birthday party. (Right) Participant Barbara enjoys the Horticultural Therapy program in the LEC healing garden.

(Above) Participant Jane is busy planting sunflower seeds in the greenhouse. (Right) Participant Helen makes seed "bombs" during Horticultural Therapy.