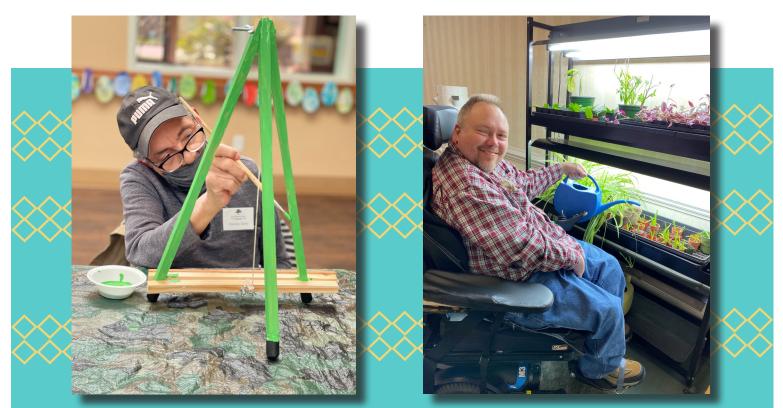

(Left to right) Participant Daniel puts a fresh coat of paint on his easle. Participant Joe enjoys watering the indoor plants