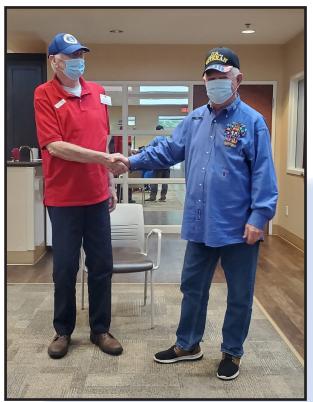

## Meaningful & Stimulating Activities

(Left to right) Air Force veteran, Gary, shakes hands with Air Force veteran, Jim, during the 2020 LEC Veterans Day celebration. (Below) Participants work together to refinish a tiki-bar made from wooden pallets.