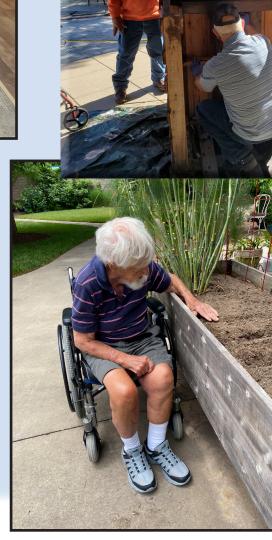

"For your bravery, hard work, and dedication to our country, we thank you."

Participant John served 4 years in the United States Air Force. (Left) Taken in Japan, John and a few of his USAF buddies enjoying "down-time". (Right) Today, John enjoys spending time outdoors in the LEC healing garden.