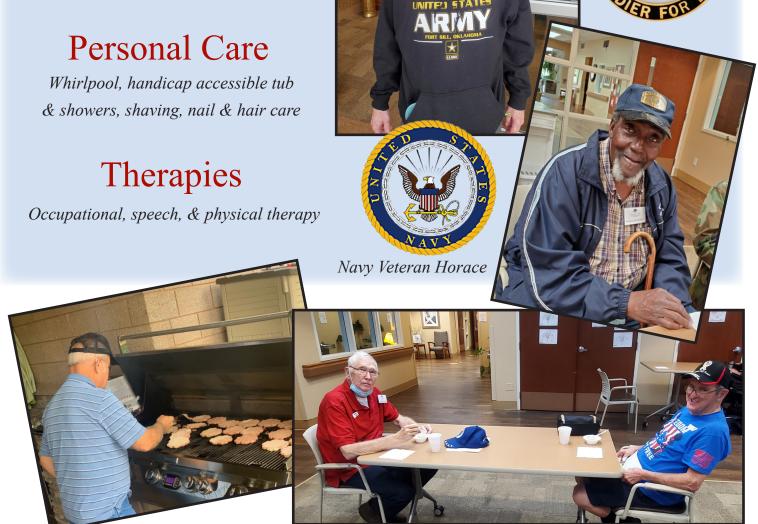

# Every day is Veterans Day at Life Enrichment!!

While attending Life Enrichment Center, veterans receive:

Army Veteran Thom

#### **Medical Care**

Fulltime Nurses

(Left) Participant Denver cooks up burgers for lunch. Participants enjoy coffee and conversation every day at LEC.