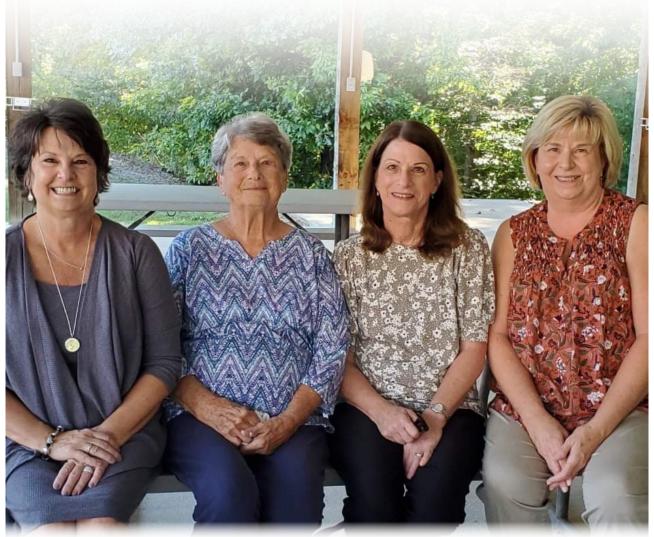

## Need A Gift For Mom?

Participant Dot and her three daughters. (Left to right) Patti, Dot, Sandy, & Jane.

"It means so much to our family that Mom has a place to go when we cannot be with her that is both safe and fun." -Daughter & Caregiver Jane Szymborski