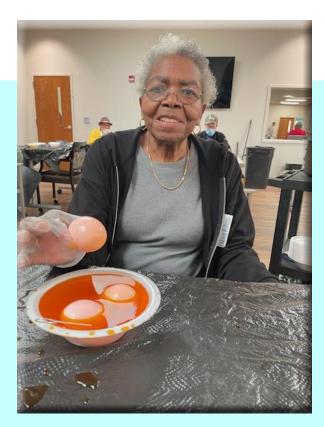

(Left to right) Participant Odessa shows off her painted eggs. Participant Mary enjoys the sunshine during the LEC Easter Egg Hunt.

Below, participants of the Neisler Center compete to find the most eggs at the annual LEC Easter Egg Hunt!