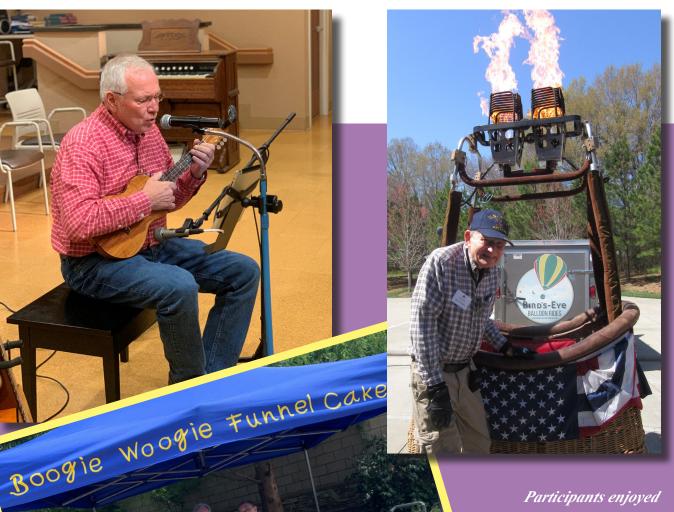

Music with Tom Wood & friends!

....

Participants enjoyed delicious funnel cakes made by Boogie Woogie Funnel Cakes.

The Foothills Choir shares their favorite selections with LEC participants.